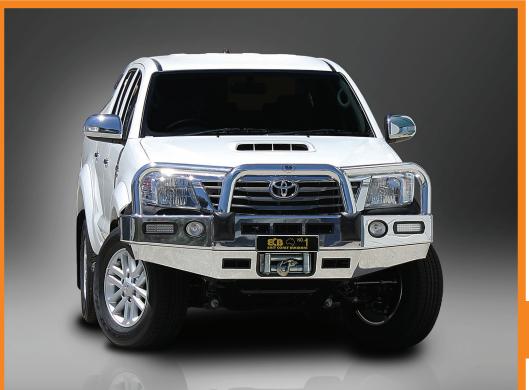

## **Big Tube™ Winch Bar**

## **Product Specifications:**

Finish: Mirror Polished

| Distance added to vehicle:                           | 255mm (Approximate only)                                                                                                                                      |
|------------------------------------------------------|---------------------------------------------------------------------------------------------------------------------------------------------------------------|
| Spotlight height allowance:                          | 220mm                                                                                                                                                         |
| Spotlight width allowance:                           | 260 mm (tab to top tube)                                                                                                                                      |
| Spot tab distance to vehicle:                        | NA                                                                                                                                                            |
| Maximum Spotlight weight:                            | NA - mounted on channel                                                                                                                                       |
| Material Specifications:                             | Centre Tube: 76mm(d) x 4.7mm(t) T6 Hi Tensile<br>Alloy                                                                                                        |
| Full bumper replacement, no bumper cutting required. | Shoulders: 63mm(d) x 4.2mm(t) T6 Hi -Tensile<br>Alloy<br>Centre Channel: 6mm(t) One-piece 5052 H32<br>Structural Alloy<br>Steel Mounts: 8mm Thick, plasma cut |
| Infills:                                             | UV Stable, injection moulded, headlight infill trims                                                                                                          |